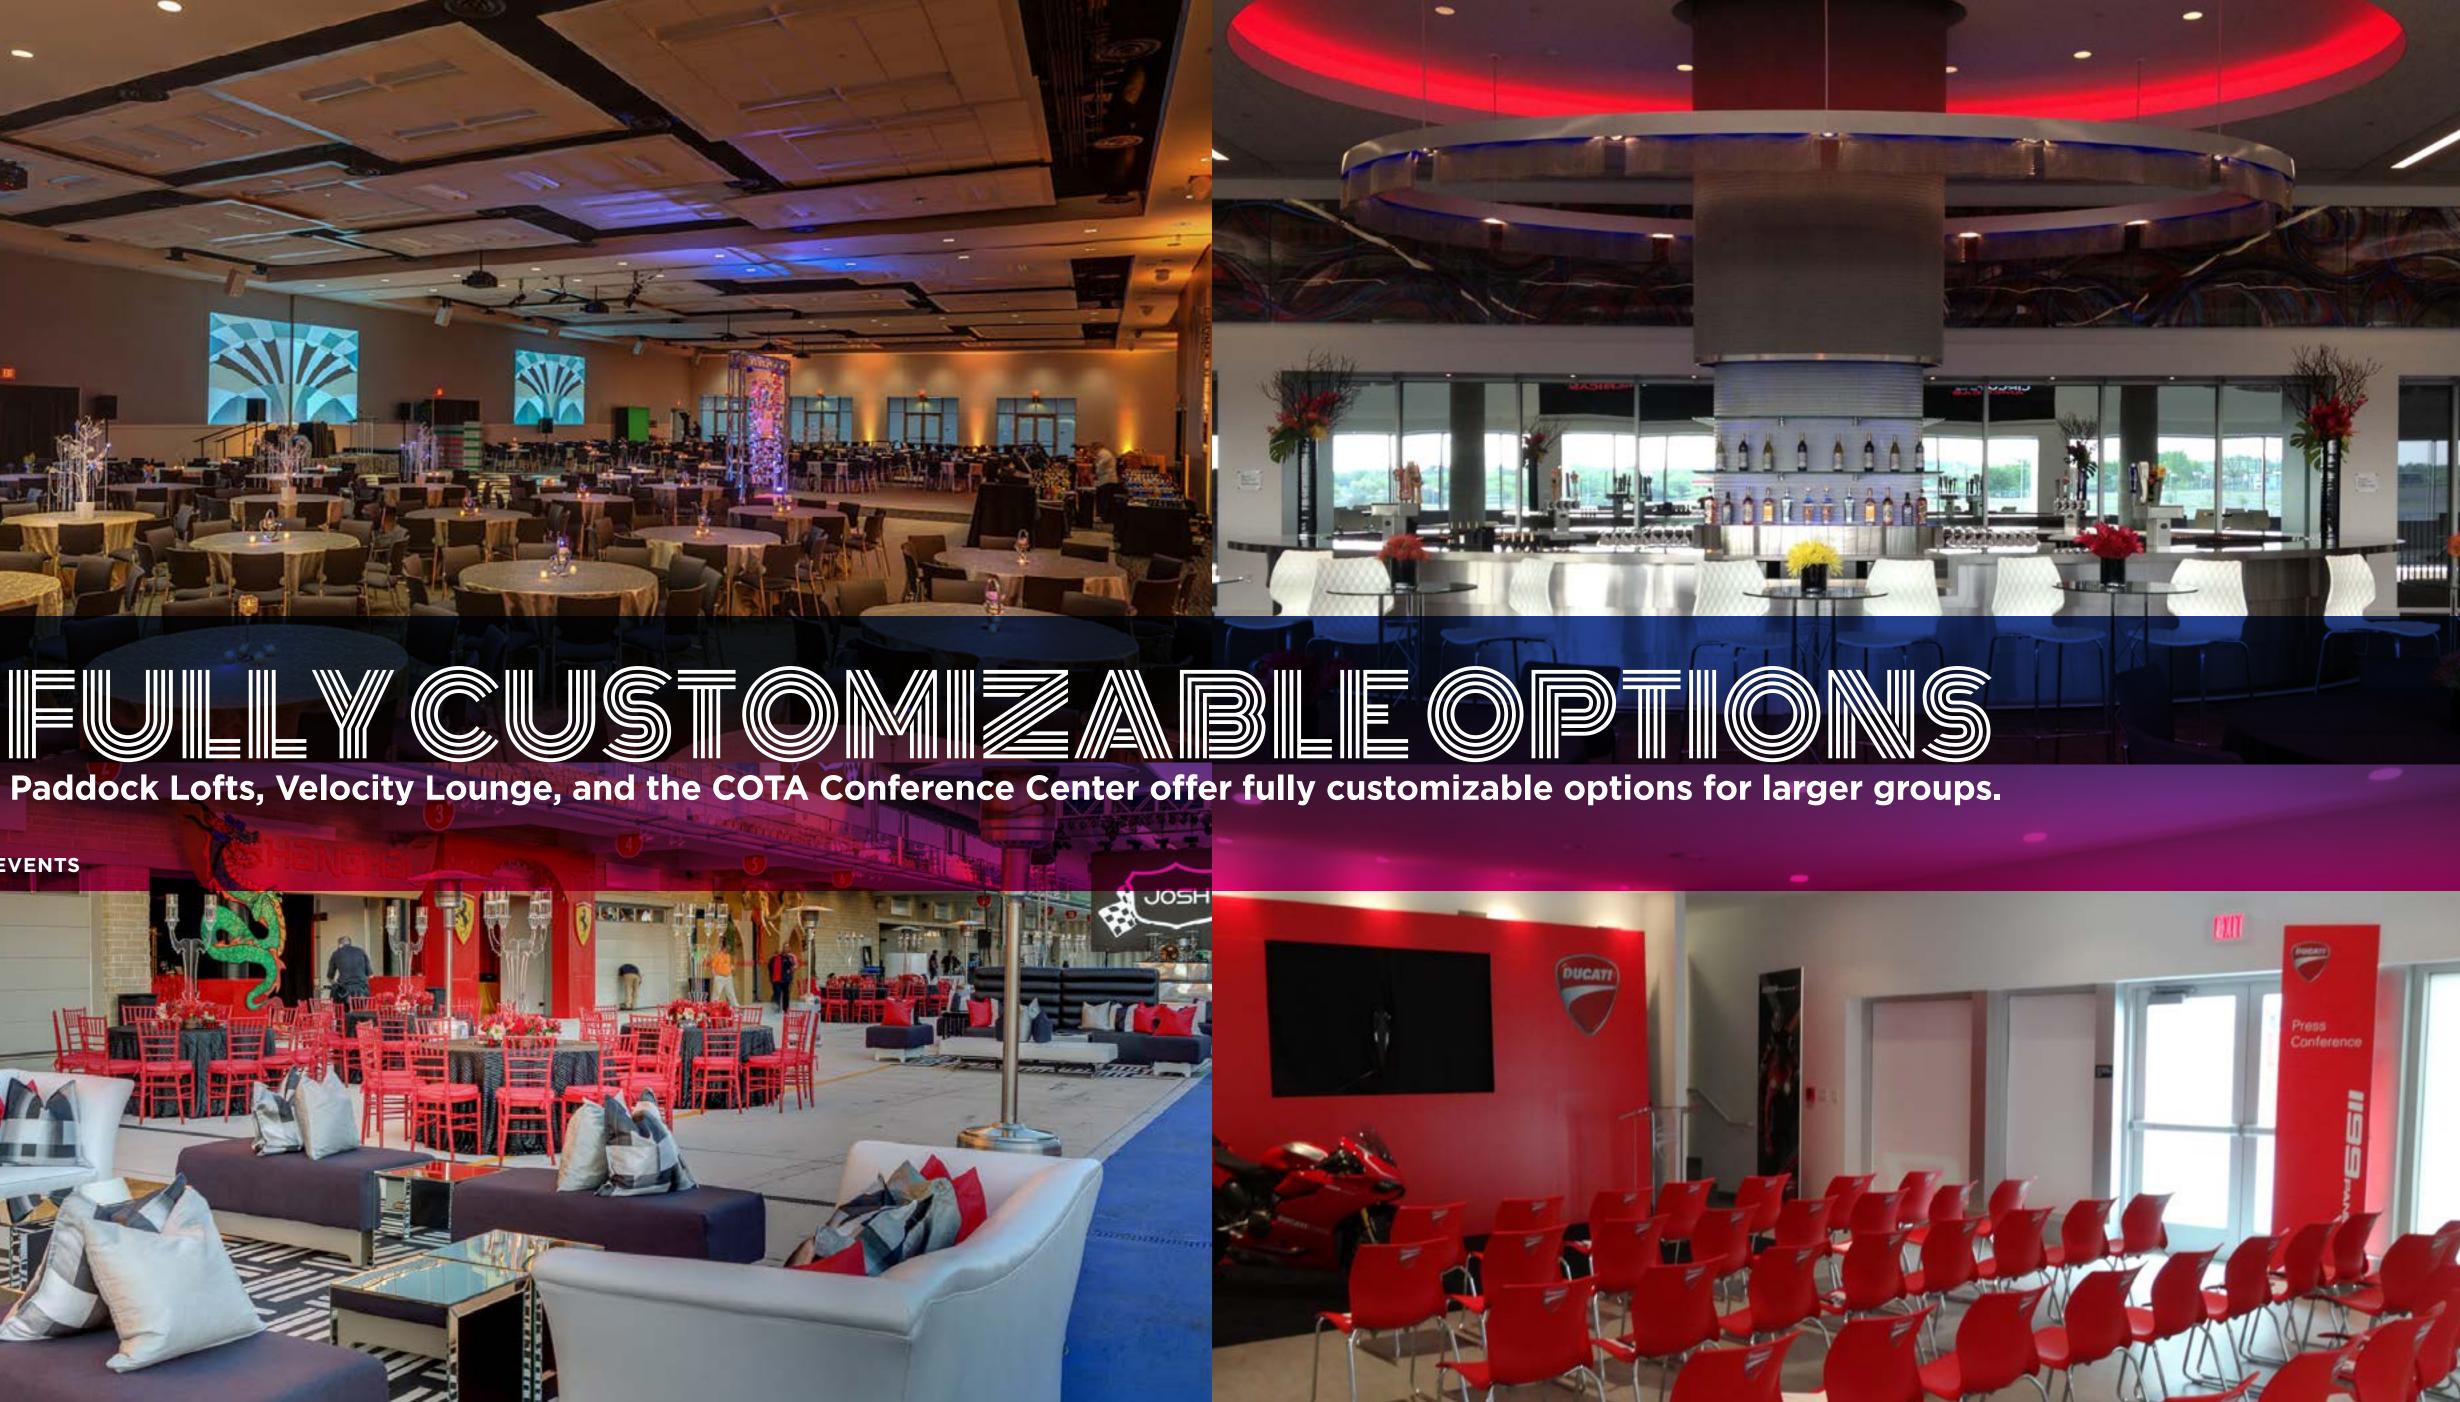

#### **3. Paddock Lofts**

-

- Groups of 40-400

#### **4. COTA Conference Center**

- Groups of 100-1000

IDIIA

 Indoor and balcony seating options, mounted tv's and views COTA's iconic Front straight

• Spacious ball room, a press conference room, and ballroom AV Capabilities