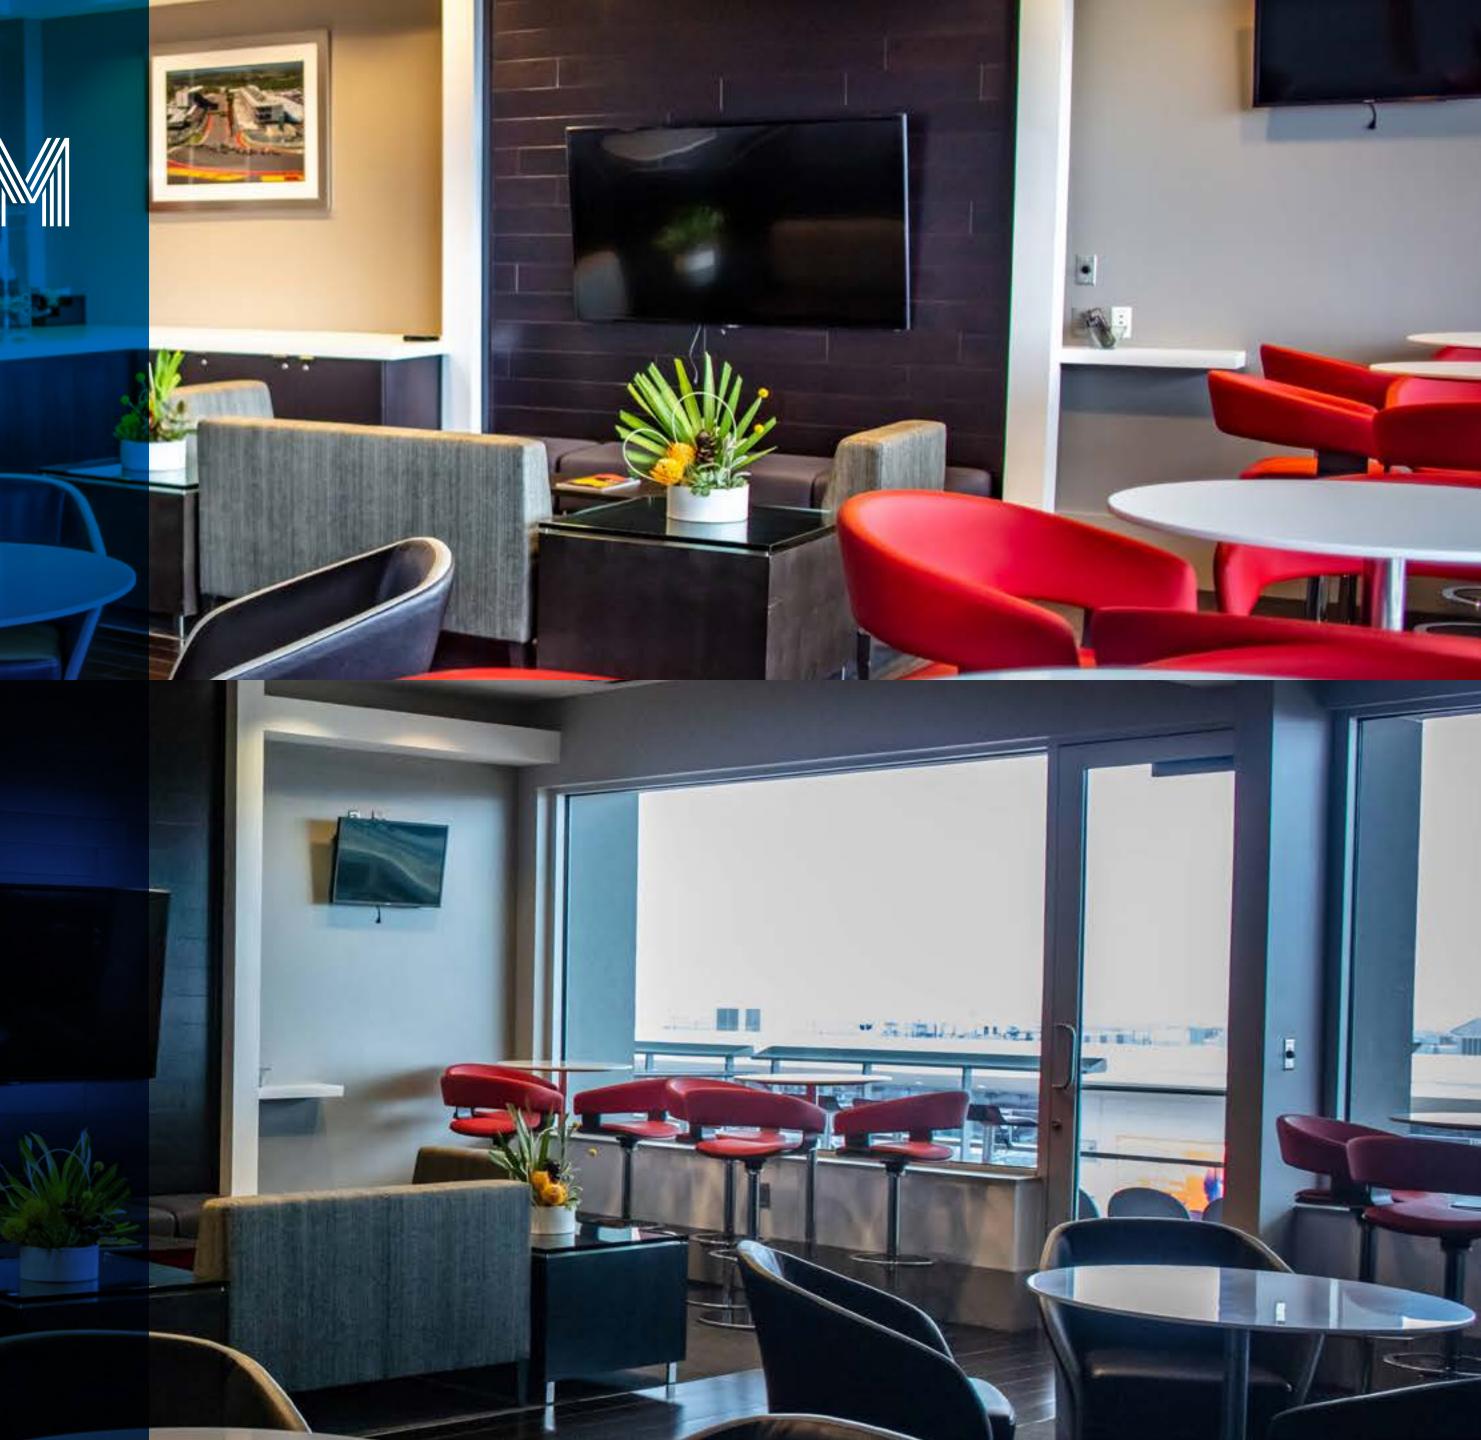

Impress clients or wow your team with views of COTA's famous main straight-away.

- Chairman's Suite
  - Two TV's

B

- High-top seating
- Serving area with refrigerator

- Food and beverage packages
- Groups of 20-40

### STARTS AT \$40 PER PERSON

Stand Texas-tall with your guests on our 250-foot-tall observation tower and take in some of the most scenic views in the Lone Star State.

COTA EVENTS

- Chairman's Suite
- Tower Tour with Champagne Toast
- Food and Beverage Packages
- Groups of 20-40